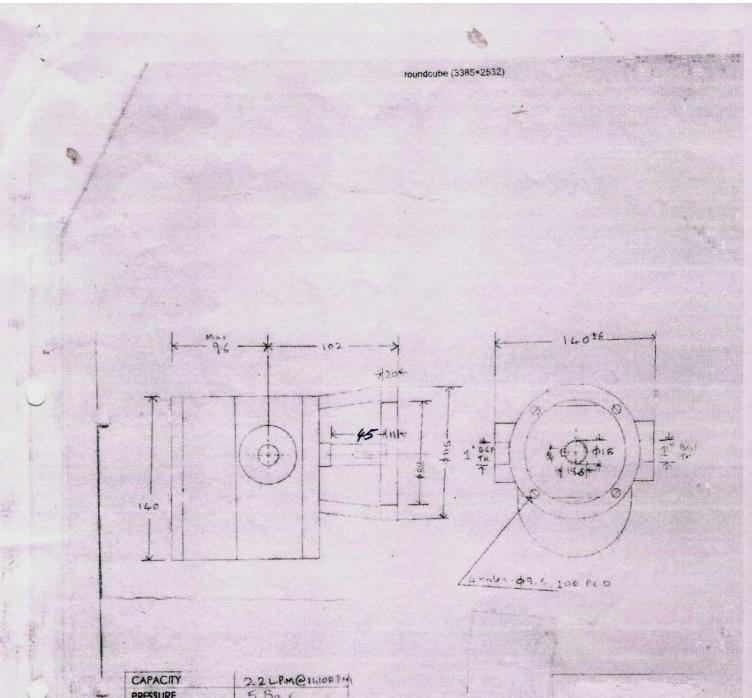

## -: 000 :-

Your quotation against our above enquiry for the following items has not been received by us.

| SI.No. | Description                                                                                                                                                                                                                                 | Quantity | Unit<br>Rate | Amount |
|--------|---------------------------------------------------------------------------------------------------------------------------------------------------------------------------------------------------------------------------------------------|----------|--------------|--------|
| 01)    | GEAR PUMP FOR CLASSIFIER (LKS 75),<br>Gear Box lubrication Equivalent to Make: RICKMEIER-<br>GmbH, W.Germany, Type: 3/20 M-0, Nr – E0531,<br>Q – 21.81 l/min. N – 1410, P – 5 bar<br>Direction of Rotation: Anti Clock wise from Motor side | 01 No.   |              |        |
|        | (As per Sketch & Data Sheet which was already sent along with original enquiry)                                                                                                                                                             |          |              |        |
|        | Make: <u>Indigenous gear pump manufacturers like</u><br><u>Oil Vocal/Hydac/Sperry Vickers/Veljan Hydrair/Fluid</u><br><u>Power Systems</u>                                                                                                  |          |              |        |
|        | NOTE:                                                                                                                                                                                                                                       |          |              |        |
|        | The Unit rate shall include all the elements like<br>Basic Rate, Freight & any other charges, excluding GST                                                                                                                                 |          |              |        |

S

| CAIACIT  | 2.2 Connie Innor |
|----------|------------------|
| PRESSURE | 5 Bar            |
| SIZE     | 1"×1" BSP Th.    |
| ROTATION | Anti Clock Wise  |

NOTE: All dimensions are in "mm" and may vary by ± 2 mm.